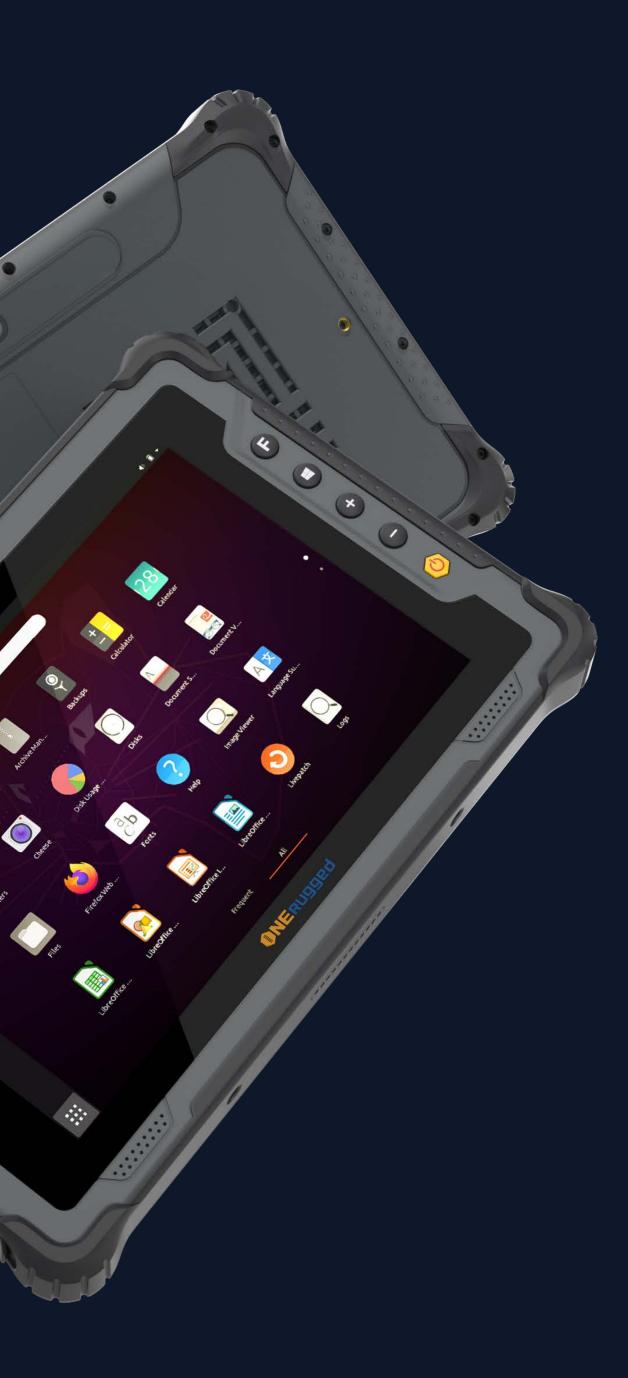

# Rugged mobile PC

- NBOJ (Linux version)
  - M80J presents an outstanding performance.
- Designed for a rugged, compact and anti-fall body with PC material of backplane, and TPU material of frame, full protection for four corners.
- Full 8-inch IPS display with 700 nits high brightness, and a 5-point touch panel, providing excellent readability for both indoors and outdoors.
- Couple with 7.6V/5000mAh high-capacity detachable battery, M80J ensures a long-lasting stability and easy mobile work for multiple shifts.
- Built-in 2.4GHz and 5GHz dual-band WiFi, providing faster seamless connection in any workplaces.
- Built-in 2G/3G/4G and Bluetooth 5.0 communication modules, capable of multi-satellite running
- with GPS/Glonass/Beidou, providing accurate navigation and positioning.
- Output Description 2D barcode scan engine and NFC modules for options.
- Extensive interfaces such as USB 3.0, Type-C and HDMI 2.0a Mini for diverse applicatios cenarios.
- Passed the IP65 and MIL-STD-810H test, presenting solid waterproof and dustproof performance in the harsh environment.

#### Buttons

Power \*1 (yellow) Volume+ \*1 Volume-\*1 P1 key\*1 (HOME key) F key \*1 (Barcode Scanning, connected to GPIO)