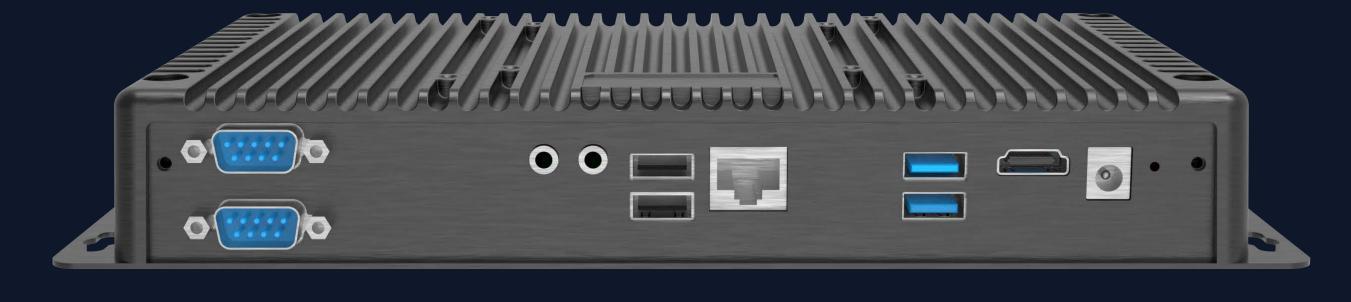

#### 造 I/O Interface

SIM \*1 TF \*1 USB 3.0 \*1 USB3.0 \*1 OTG USB 2.0 \*2 DC IN 12V-24V \*1 Standard earjack \*1 RJ45 \*1 HDMI\*1 DB9 RS232 \*2 M.2 \*1