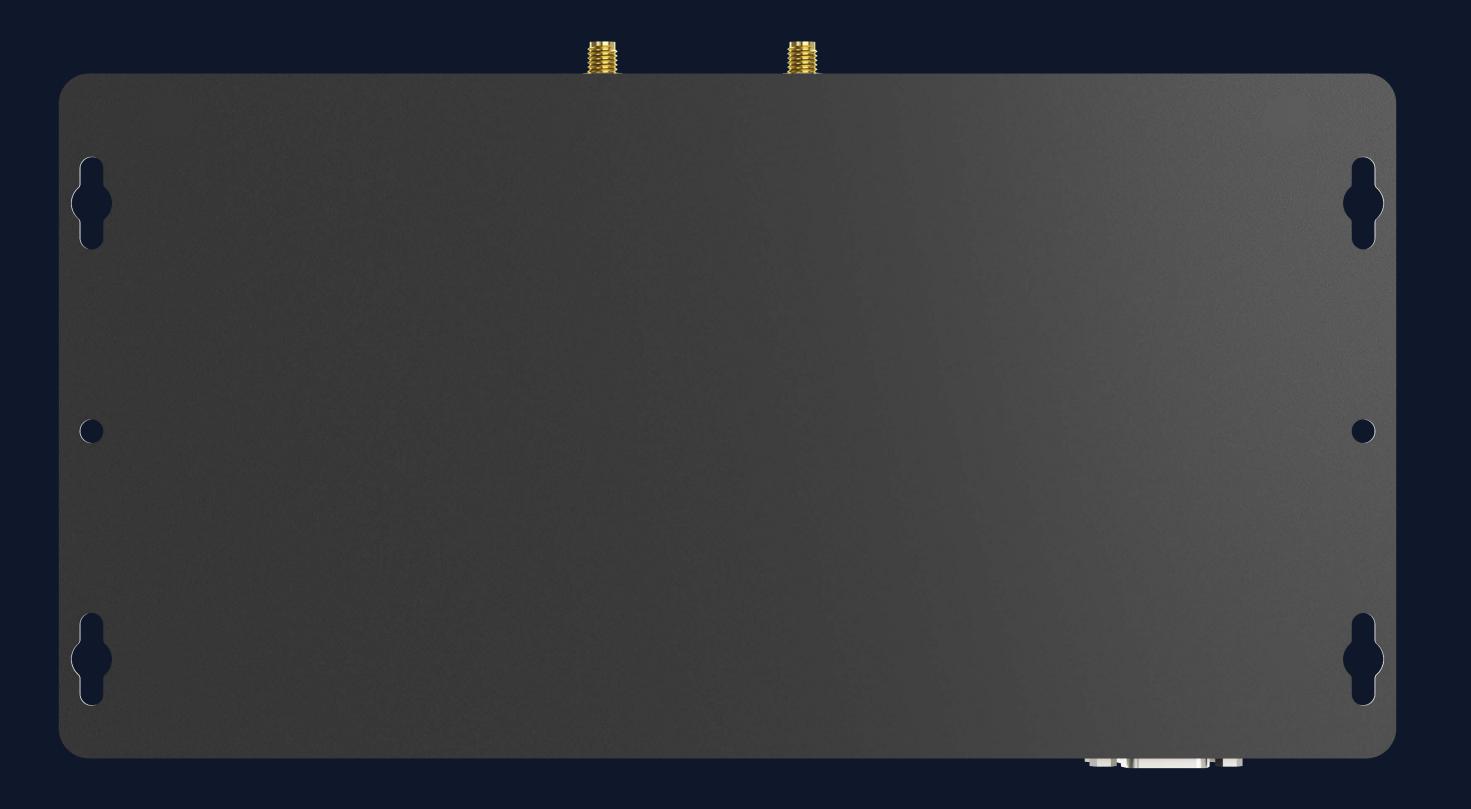

#### 造 I/O Interface

SIM \*1 TF \*1 USB 3.0 \*1 USB3.0 \*1 OTG USB 2.0 \*2 DC IN 12V-24V \*1 Standard earjack \*1 RJ45 \*1 HDMI\*1 DB9 RS232 \*2 M.2 \*1