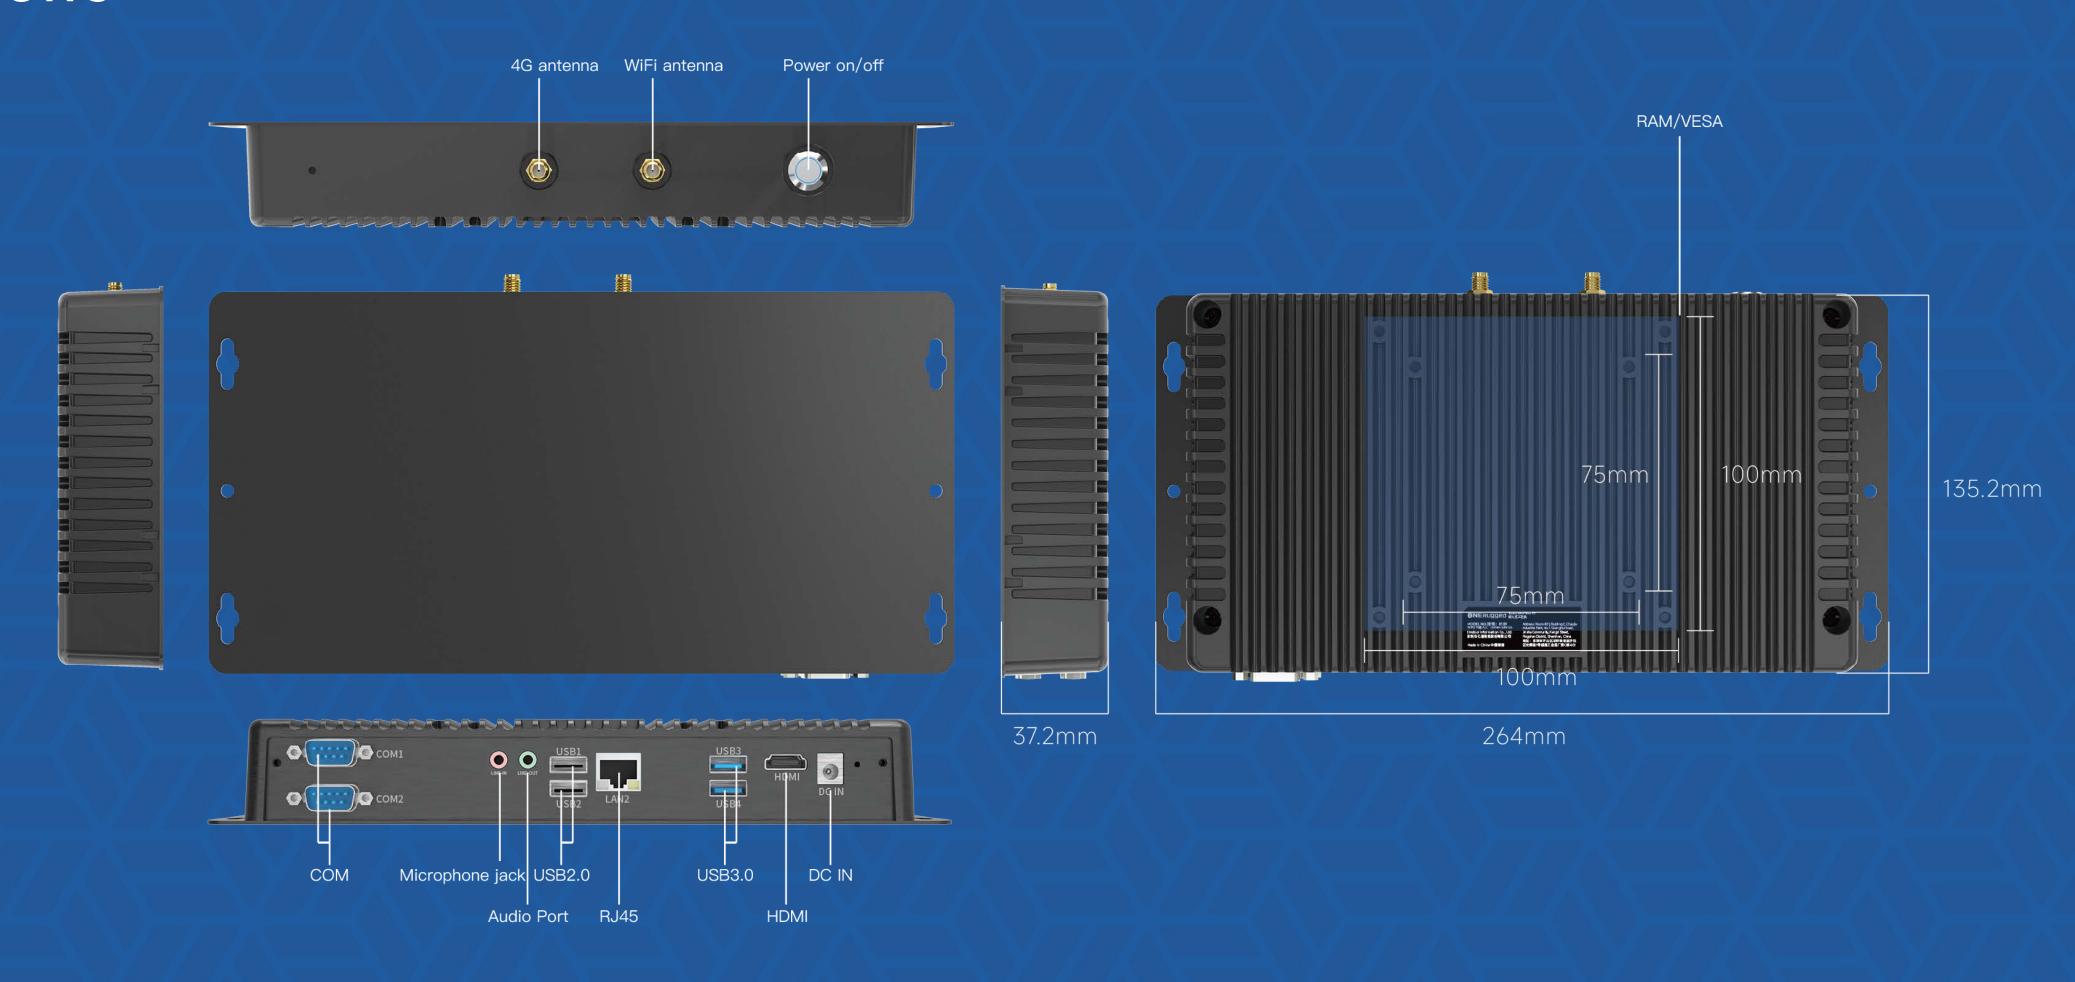

## Dimension/Weight

264\*135.2\*37.2 mm

WIFI 802.11a/b/g/n/ac

#### 造 I/O Interface

SIM \*1 TF \*1 USB 3.0 \*1 USB3.0 \*1 OTG USB 2.0 \*2 DC IN 12V-24V \*1 Standard earjack \*1 RJ45 \*1 HDMI\*1 DB9 RS232 \*2 M.2 \*1

## The B10R Product Six Views