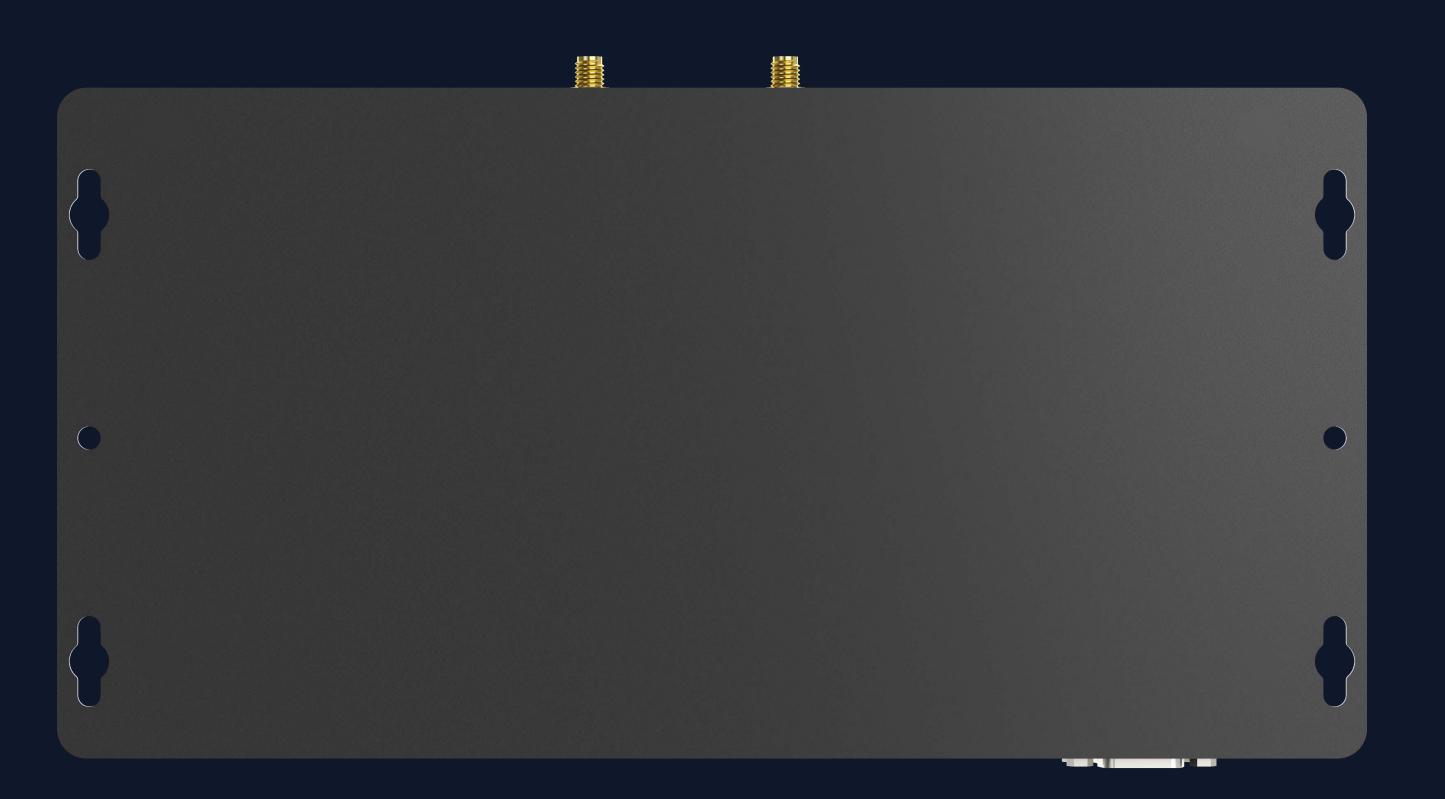

# The Embedded Box PC

# 

- Intel® 11th-Gen Jasper Lake N5100 processor, Windows 11 OS;
- 2.4G+5G WiFi 5, and BT5.0, supports 4G communication expansion;
- USB3.0/RJ45/DB9/HDMI and other rich interfaces, supports expanding SSD and connecting peripherals;
- Fanless design, stable operation from -20°C to 60°C;
- 12-24V wide voltage input to avoid potential equipment hazards caused by overvoltage/overcurrent;
- With dimensions of 264×135.2×37.2 mm, flexible installation options;
- High-quality aluminum alloy body for great texture.



Intel 11th-gen N5100 Processor



Windows 11 Operating System



8GB RAM 128GB ROM



WiFi



BT5.0



Running 24/7 without affecting reliability



Rich interface extensions



storage expansion







## The B10J Specifications



Intel 11th-Gen Jasper Lake N5100 processor

#### **1** Operating System

Windows 11

#### **Memory**

RAM 8GB onboard ROM 128GB



# Dimension/Weight

264\*135.2\*37.2 mm 1.0g



WIFI 802.11(ac) Frequency 2.4G+5G



BT 5.0



Expandable: 4G



**Adapter** 

Output DC 12V/4A

# 造 I/O Interface

SIM \*1 USB 3.0 \*2 USB 2.0 \*2 DC 12V-24V \*1 Standard earjack \*1 RJ45 \*2 HDMI\*1 DB9 RS232 \*2 M.2 \*1

# **Rugged Features**

Working temperature: -20 °C to 60 °C Storage temperature: -30 °C to 70 °C Humidity: 95% Non-Condensing



Black



TBD



# The B10J Product Six Views



## Accessories (Standard)



\* The technical specifications of this product are subject to change without prior notice



© Tel: 400-830-4882

www.onerugged.com

□ inquiry@onerugged.c