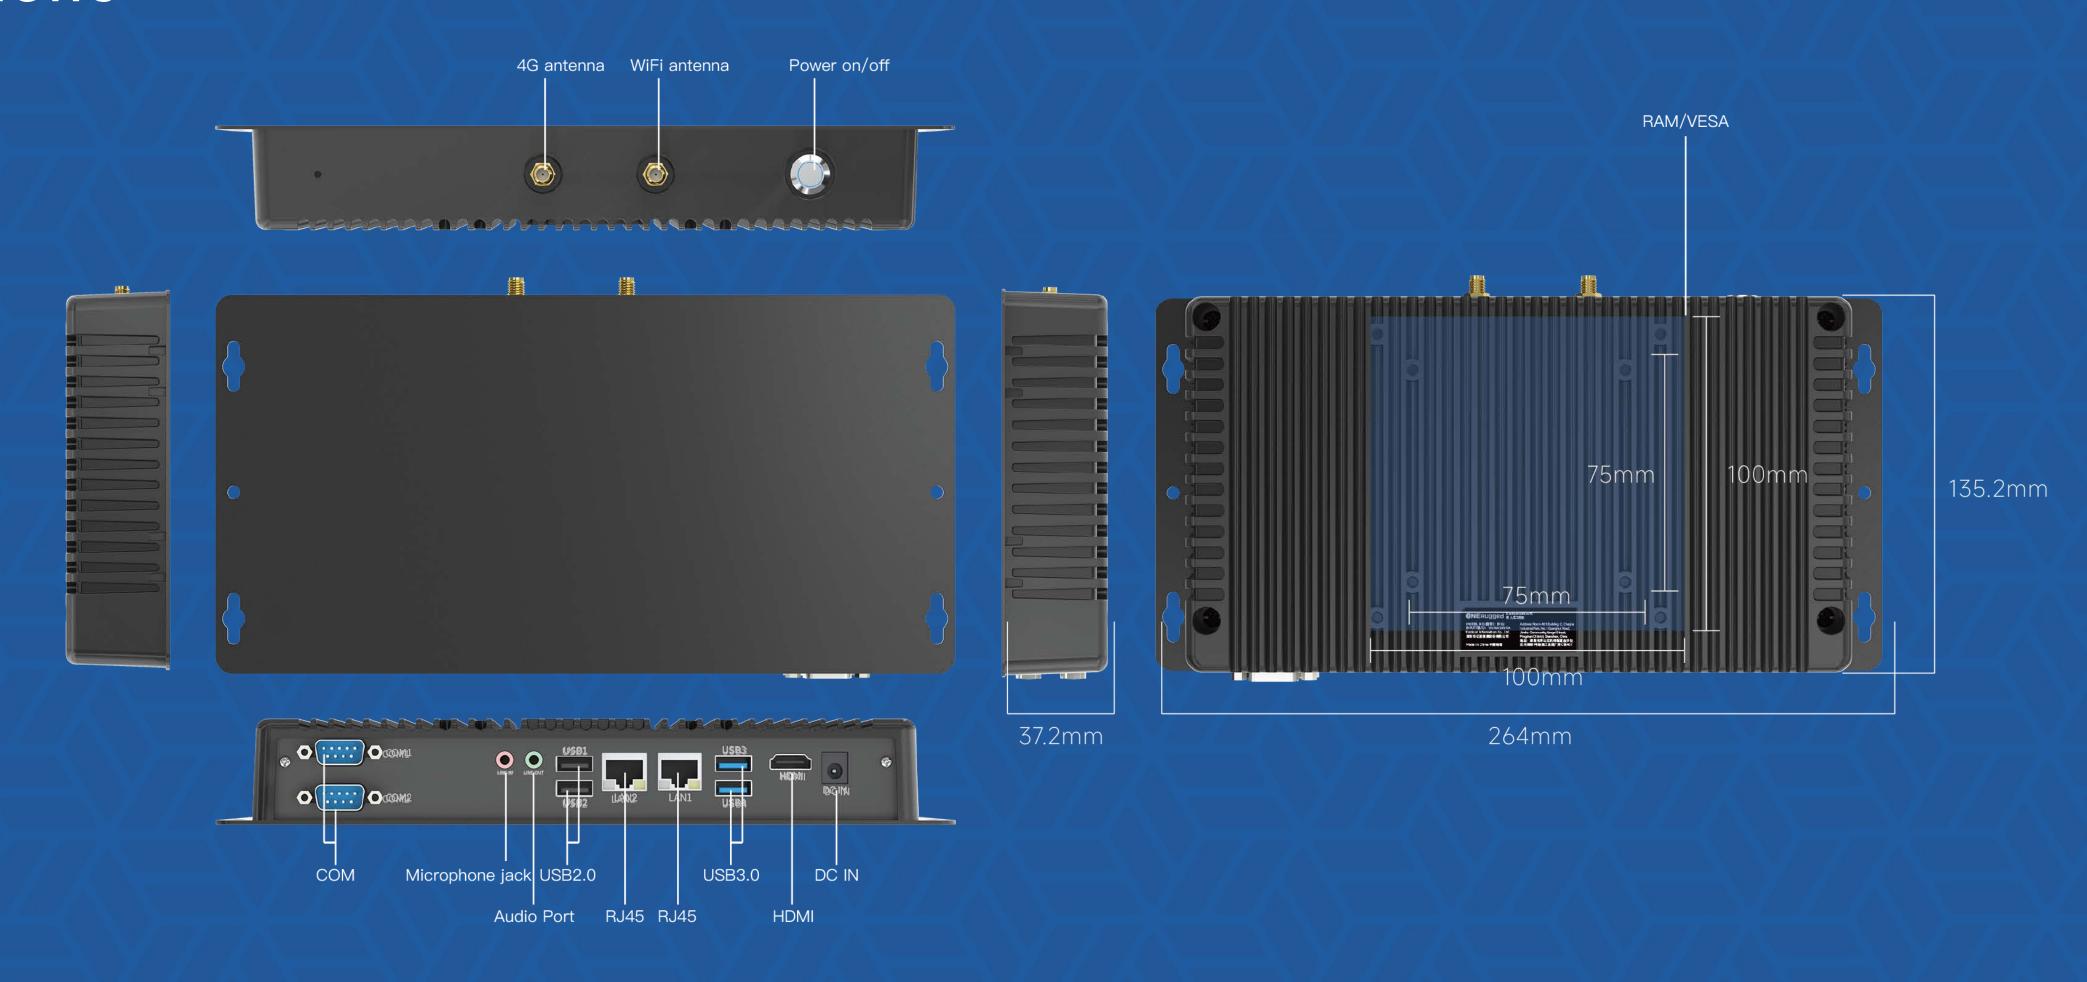

# Dimension/Weight

264\*135.2\*37.2 mm 1.0g

WIFI 802.11(ac) Frequency 2.4G+5G

BT 5.0

Expandable: 4G

**Adapter** 

Output DC 12V/4A

# 造 I/O Interface

SIM \*1 USB 3.0 \*2 USB 2.0 \*2 DC 12V-24V \*1 Standard earjack \*1 RJ45 \*2 HDMI\*1 DB9 RS232 \*2 M.2 \*1

# The B10J Product Six Views