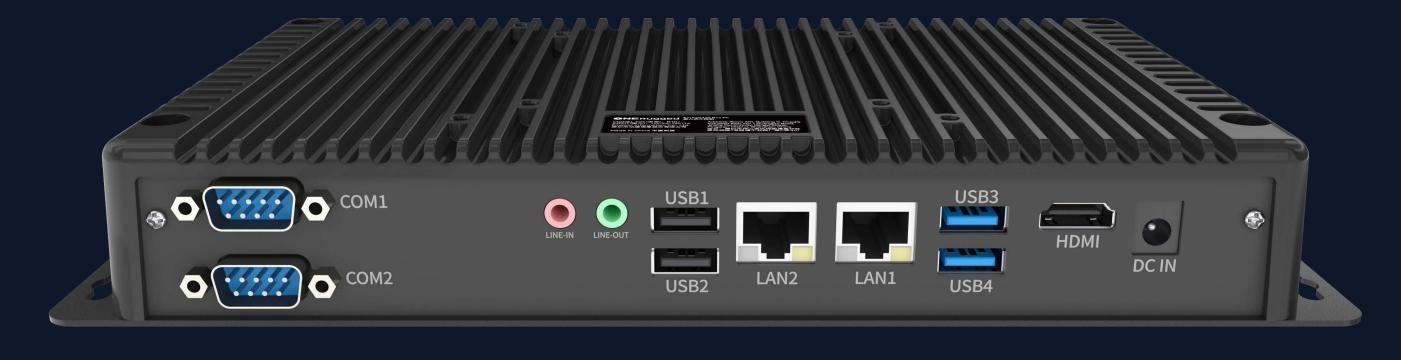

# 造 I/O Interface

SIM \*1 USB 3.0 \*2 USB 2.0 \*2 DC 12V-24V \*1 Standard earjack \*1 RJ45 \*2 HDMI\*1 DB9 RS232 \*2 M.2 \*1

# The B10J Product Six Views